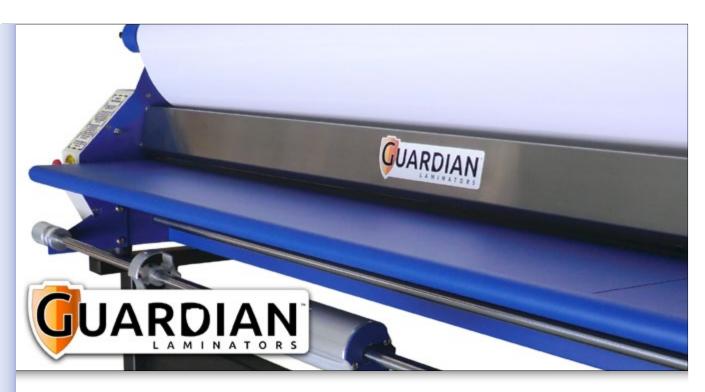

# Protect your media with the durable, all steel construction of 65" Guardian Laminators™

Guardian Laminators<sup>™</sup> are an affordable, easy to use solution for all of your finishing needs including laminating and mounting. The Guardian system's intuitive design makes for guick and easy use, maintenance, and cleaning, saving you time on production. Solid, all steel construction provides high guality performance and ensures Guardian Laminators<sup>™</sup> are built to last.

## **FEATURES**

- All steel component construction
- Forward/reverse functionality
- Upper and lower idler bars
- Variable speed (up to 23 ft/min)
- Lower mandrel with double ended tension brake
- Adjustable pressure settings
- Easy loading drop-in supply shafts
- Removable feed table
- Crowned, high quality
- silicone rollers
- One (1) year parts warranty
- Optional take-up system
- Optional media mandrel kit