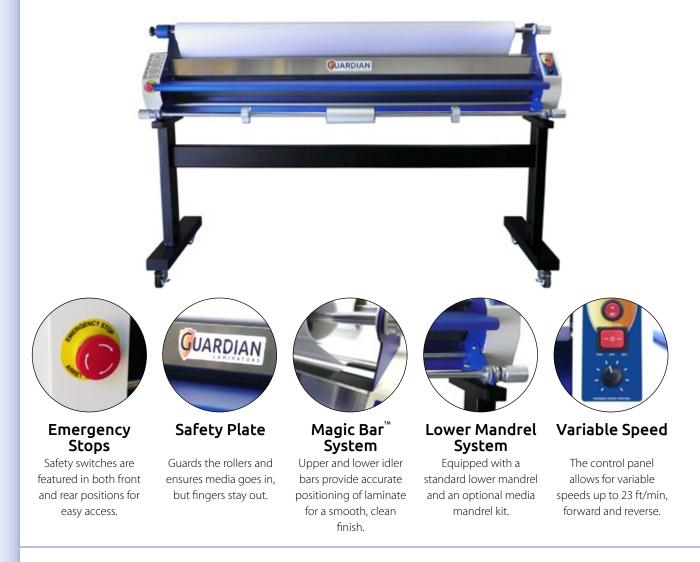

# Protect your media and users with the safety and control features of Guardian Laminators<sup>™</sup>

## **FEATURES**

- All steel component construction
- Forward/reverse functionality
- Upper and lower idler bars
- Variable speed (up to 23 ft/min)
- Lower mandrel with double ended tension brake
- Adjustable pressure settings
- Easy loading drop-in supply shafts
- Removable feed table
- Crowned, high quality
- silicone rollers
- One (1) year parts warranty
- Optional take-up system
- Optional media mandrel kit

#### SAFETY FEATURES

- Roller guard with safety sensor
- Two emergency stop buttons
- Foot pedal control for hands free operation
- CE Approved